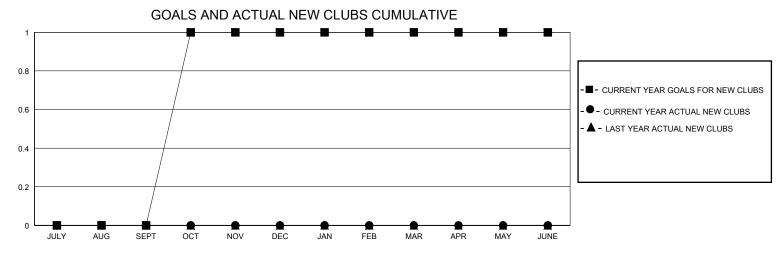

## District A 3

Results as of: 8/31/2024

| GMT:                  |               |           | GMT CA        |                       |                         |                         |                                                    |  |
|-----------------------|---------------|-----------|---------------|-----------------------|-------------------------|-------------------------|----------------------------------------------------|--|
| Clubs                 |               |           |               | Members               |                         |                         |                                                    |  |
| RESULTS FOR 2024-2025 |               |           |               | RESULTS FOR 2024-2025 |                         |                         |                                                    |  |
| QUARTER               | NEW CLUB GOAL | NEW CLUBS | DROPPED CLUBS | QUARTER MEN           | IBER GROWTH NET<br>GOAL | MEMBER GROWTH<br>ACTUAL | DROPPED<br>MEMBERS ACTUAL<br>(including transfers) |  |
| JULY/AUG/SEPT         | 0             | 0         | 0             | JULY/AUG/SEPT         | 35                      | 30                      | 14                                                 |  |
| OCT/NOV/DEC           | 1             | 0         | 0             | OCT/NOV/DEC           | 10                      | 0                       | 0                                                  |  |
| JAN/FEB/MAR           | 0             | 0         | 0             | JAN/FEB/MAR           | 50                      | 0                       | 0                                                  |  |
| APR/MAY/JUNE          | 0             | 0         | 0             | APR/MAY/JUNE          | 55                      | 0                       | 0                                                  |  |