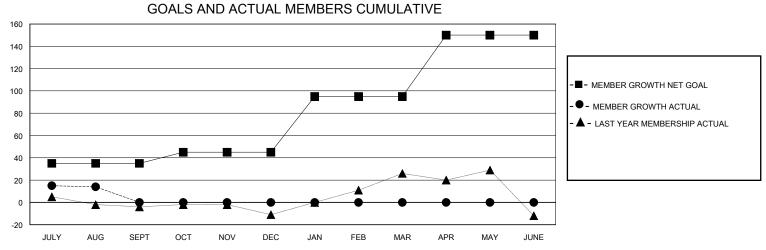

## District A 3

Results as of: 8/31/2024

| GMT:                  |               |           | GMT CA        |                       |                         |                         |                                                    |  |
|-----------------------|---------------|-----------|---------------|-----------------------|-------------------------|-------------------------|----------------------------------------------------|--|
| Clubs                 |               |           |               | Members               |                         |                         |                                                    |  |
| RESULTS FOR 2024-2025 |               |           |               | RESULTS FOR 2024-2025 |                         |                         |                                                    |  |
| QUARTER               | NEW CLUB GOAL | NEW CLUBS | DROPPED CLUBS | QUARTER MEN           | IBER GROWTH NET<br>GOAL | MEMBER GROWTH<br>ACTUAL | DROPPED<br>MEMBERS ACTUAL<br>(including transfers) |  |
| JULY/AUG/SEPT         | 0             | 0         | 0             | JULY/AUG/SEPT         | 35                      | 30                      | 14                                                 |  |
| OCT/NOV/DEC           | 1             | 0         | 0             | OCT/NOV/DEC           | 10                      | 0                       | 0                                                  |  |
| JAN/FEB/MAR           | 0             | 0         | 0             | JAN/FEB/MAR           | 50                      | 0                       | 0                                                  |  |
| APR/MAY/JUNE          | 0             | 0         | 0             | APR/MAY/JUNE          | 55                      | 0                       | 0                                                  |  |